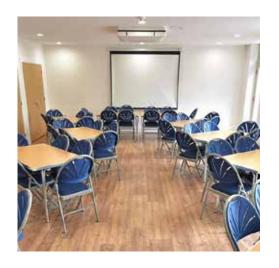

**Main room:** Ground level with full disabled access via the lobby entrance. The room contains four floor-to-ceiling windows, two of which include glazed doors and all of which include top lights for ventilation. A projector and retractable screen are available for presentations. Full-height cupboards store folded tables and stackable chairs when they are not in use. 60 chairs and 20 tables. Free Wi-Fi is available.

# **CAPACITY**

| THEATRE STYLE | 60  |
|---------------|-----|
| U SHAPE       | 60  |
| BOARDROOM     | 60  |
| PARTY         | 60  |
| STANDING      | 120 |