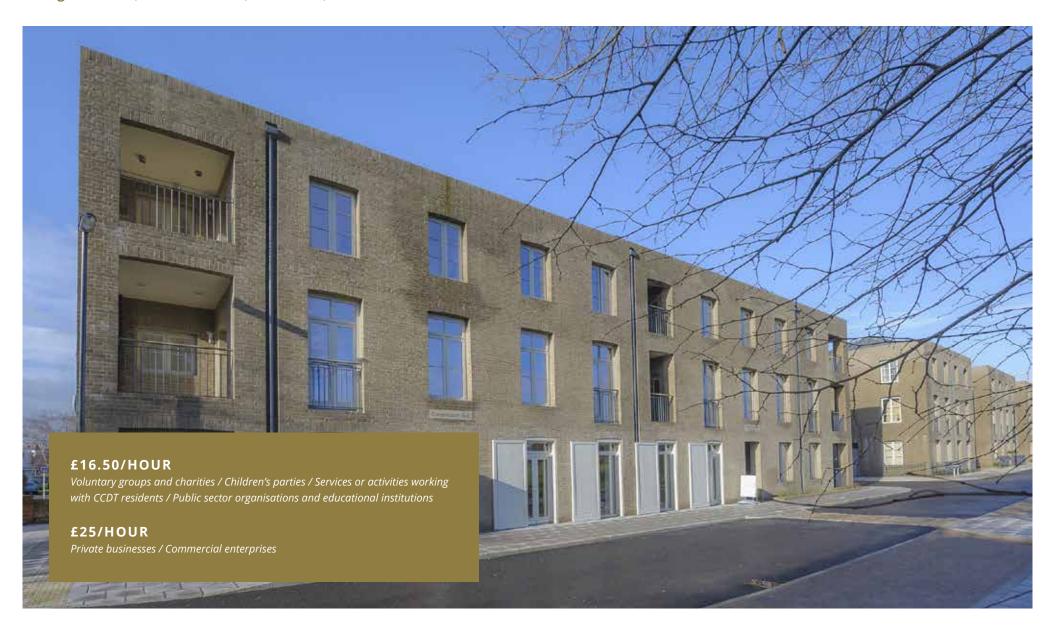

# THE COMMUNITY HALL

Donegall Avenue, Roussillon Park, Chichester, PO19 6DF

Overlooking the green and play area at Roussillon Park, the Community Hall is a well-equipped purpose built hall with its own kitchen facilities. The floor-to-ceiling windows and natural daylight enhance the feeling of space in the large open plan area measuring 13.5m x 7.10m (96 m sq/ 1031 ft sq).

# **BOOK THE COMMUNITY HALL**

online booking: chichestercdt.org.uk/book-community-hall

email: bookings@chichestercdt.org.uk

telephone: 01243 537526