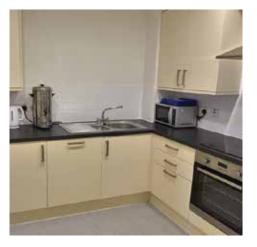

**Kitchen:** fully-equipped kitchen with serving hatch, dishwasher, under counter fridge and freezer, electric oven, hob and extractor hood. Kitchen utensils and equipment provided including china, glasses and cutlery for 60 and children's cutlery, plates and bowls for 30.