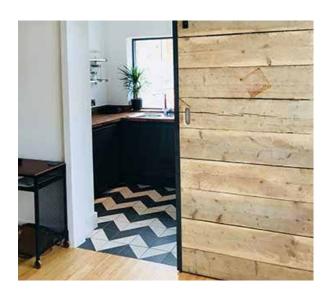

Kitchen: Ground floor kitchenette equipped with kettle, coffee machine, microwave and mini-fridge along with mugs and glasses for 15 and small selection of crockery and cutlery. Additional crockery, cutlery and wine glasses available on request.

Main space: Main two-storey space: ground floor area with large glazed frontage measuring approximately 26m2 with meeting table to seat 4-6 and WC accessed from the kitchen. Additional beautiful mezzanine floor equipped with two large wooden tables and 10 chairs. Projector available on request.