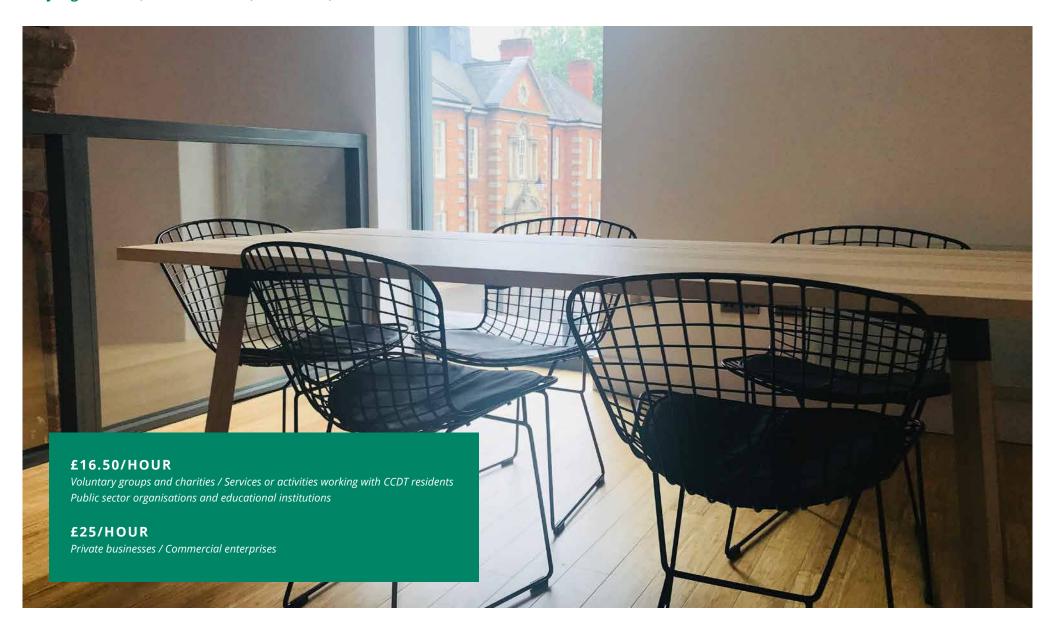

## **CAPACITY**

10 **BOARDROOM** 20 **PARTY** 25 **STANDING** 

The Water Tower is a double storey space with downstairs measuring about 26m<sup>2</sup> and an 15m<sup>2</sup> upstairs mezzanine. It will make the perfect venue for your next private function, networking event, business meeting, workshop or training course.

Main space: Main two-storey space: ground floor area with large glazed frontage measuring approximately 26m2 with meeting table to seat 4-6 and WC accessed from the kitchen. Additional beautiful mezzanine floor equipped with two large wooden tables and 10 chairs. Projector available on request.