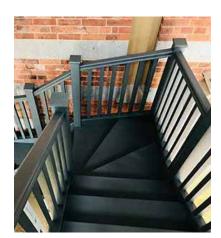

## **CAPACITY**

10 **BOARDROOM** 20 **PARTY** 25 **STANDING** 

The Water Tower is a double storey space with downstairs measuring about 26m<sup>2</sup> and an 15m<sup>2</sup> upstairs mezzanine. It will make the perfect venue for your next private function, networking event, business meeting, workshop or training course.

Main space: Main two-storey space: ground floor area with large glazed frontage measuring approximately 26m2 with meeting table to seat 4-6 and WC accessed from the kitchen. Additional beautiful mezzanine floor equipped with two large wooden tables and 10 chairs. Projector available on request.