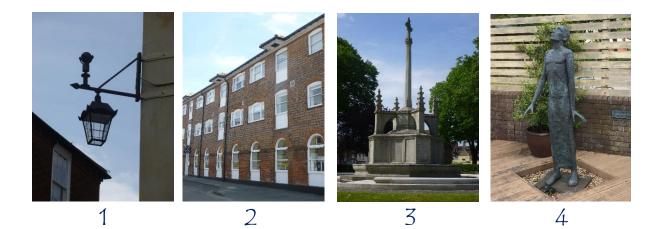

## Chi-Spy 5

These photographs have all been taken in Chichester. Can you work out where they were taken? Try and find them before looking at the answers (separate page)

Devised by Anna Bloomfield

## ANSWERS: Chi Spy 5

- 1. West Pallant
- 2. Baffins Lane
- 3. Litten Gardens
- 4. Near Minerva Theatre
- 5. Eastgate Square
- 6. Bishops Palace Gardens
- 7. Oaklands Park
- 8. Eastgate Square
- 9. North Pallant
- 10. Deanery, Canon Lane
- 11. North Pallant
- 12. Christ Church, Old Market Avenue
- 13. St Martins Square
- 14. New Park
- 15. Chichester Festival Theatre
- 16. South Street
- 17. Above Card Factory, East Street
- 18. Bell Tower
- 19. East Walls/Priory Road
- 20. South Street and North Street