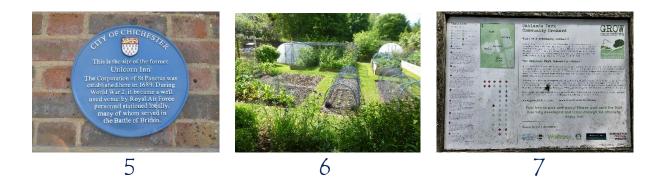

## Chi-Spy 5

These photographs have all been taken in Chichester. Can you work out where they were taken? Try and find them before looking at the answers (separate page)

Devised by Anna Bloomfield

## ANSWERS: Chi Spy 5

- 1. West Pallant
- 2. Baffins Lane
- 3. Litten Gardens
- 4. Near Minerva Theatre
- 5. Eastgate Square
- 6. Bishops Palace Gardens
- 7. Oaklands Park
- 8. Eastgate Square
- 9. North Pallant
- 10. Deanery, Canon Lane
- 11. North Pallant
- 12. Christ Church, Old Market Avenue
- 13. St Martins Square
- 14. New Park
- 15. Chichester Festival Theatre
- 16. South Street
- 17. Above Card Factory, East Street
- 18. Bell Tower
- 19. East Walls/Priory Road
- 20. South Street and North Street