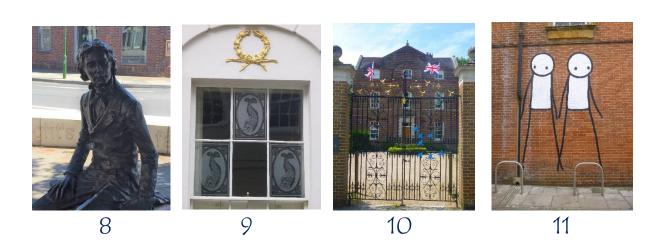

## Chi-Spy 5

These photographs have all been taken in Chichester. Can you work out where they were taken? Try and find them before looking at the answers (separate page)

Devised by Anna Bloomfield

## ANSWERS: Chi Spy 5

- 1. West Pallant
- 2. Baffins Lane
- 3. Litten Gardens
- 4. Near Minerva Theatre
- 5. Eastgate Square
- 6. Bishops Palace Gardens
- 7. Oaklands Park
- 8. Eastgate Square
- 9. North Pallant
- 10. Deanery, Canon Lane
- 11. North Pallant
- 12. Christ Church, Old Market Avenue
- 13. St Martins Square
- 14. New Park
- 15. Chichester Festival Theatre
- 16. South Street
- 17. Above Card Factory, East Street
- 18. Bell Tower
- 19. East Walls/Priory Road
- 20. South Street and North Street