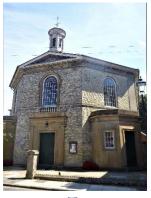

## ANSWERS: Chi Spy 2

- 1. St Richard statue near Cathedral
- 2. Bishop's Palace Garden
- 3. St John's Chapel, St John's Street
- 4. Little London (car park)
- 5. Underpass, Northgate
- 6. Ede's House (rear), West Street
- 7. North Street
- 8. Off East Street
- 9. East Pallant
- 10. Part of city walls off Market Avenue
- 11. Church Square
- 12. Jubilee Gardens, New Park Road
- 13. East Pallant
- 14. Off South Street
- 15. North Pallant
- 16. North Street
- 17. East Street/Baffins Lane
- 18. Chapel Street
- 19. St Olaves, North Street
- 20. Canon Lane