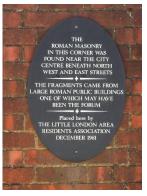

## ANSWERS: Chi Spy 2

- 1. St Richard statue near Cathedral
- 2. Bishop's Palace Garden
- 3. St John's Chapel, St John's Street
- 4. Little London (car park)
- 5. Underpass, Northgate
- 6. Ede's House (rear), West Street
- 7. North Street
- 8. Off East Street
- 9. East Pallant
- 10. Part of city walls off Market Avenue
- 11. Church Square
- 12. Jubilee Gardens, New Park Road
- 13. East Pallant
- 14. Off South Street
- 15. North Pallant
- 16. North Street
- 17. East Street/Baffins Lane
- 18. Chapel Street
- 19. St Olaves, North Street
- 20. Canon Lane